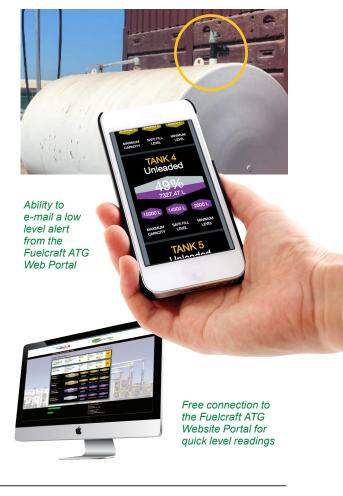

### LOW LEVEL ALERTS

E-mailed low level alerts from the ATG via a website portal.

#### WEB PORTAL PACKAGE

▶ Free connection to the Fuelcraft ATG Website Portal