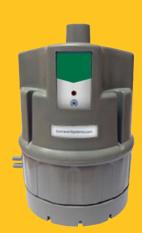

# Fuelcraft 12V ATG

Eliminate daily dipping of your storage tank and streamline your refilling process

#### HARDWARE

Fuelcraft 12V ATG

#### **NO WIRES**

Battery powered devices with 6 years plus life. Uses off the shelf batteries for easy replacements.

#### SIMPLE

► No moving parts. Minimal maintenance required.